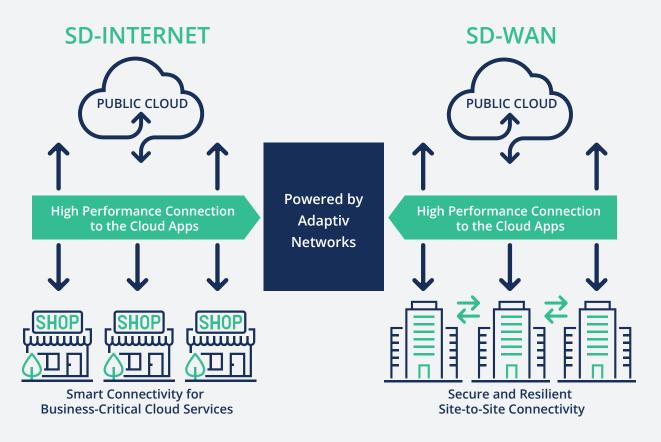

Today's businesses require more than just site-to-site connectivity, you need an agile and secure network that's built to run cloud-based business services with faster speeds, higher reliability and lower operating cost.

A new breed of agile, cloud-ready networks has emerged known as Software-Defined Wide-Area-Network (SD-WAN).

#### SITE-TO-SITE CONNECTIVITY

Automated encryption provides secure end-to-end transport between all your SD-WAN sites.

#### **INCREASE RELIABILITY**

Always-on connectivity for business critical cloud services.